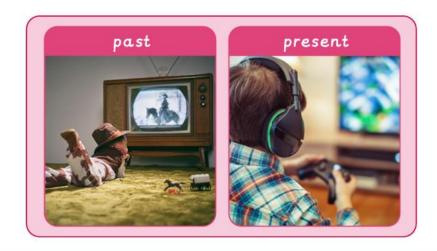

## Year 1 How am I making history?

Prior learning: Peek into the Past

| What we are learning    |                        |                      |                            |                        |                            |  |
|-------------------------|------------------------|----------------------|----------------------------|------------------------|----------------------------|--|
| Lesson 1: To develop an | Lesson 2: To learn     | Lesson 3: To explore | Lesson 4: To find out what | Lesson 5: To compare   | Lesson 6: To identify that |  |
| understanding of        | more about my history. | how we remember      | childhood was like for our | childhood now with     | some things change and     |  |
| personal chronology.    |                        | events.              | parents and grandparents.  | childhood in the past. | some things stay the same. |  |
|                         |                        |                      |                            |                        |                            |  |