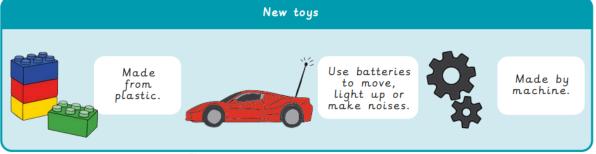

| An object children play with.                           | PA         |
| wooden         | Object made of wood.                                    |            |
| plastic        | A man-made material which is usually shaped or moulded. |            |
| metal          | A solid material which is usually hard and shiny.       | 20         |
| artefact       | Objects used by people in the past.                     |            |
| similar        | Something that is like something else.                  | <b>◆</b> ❖ |
| different      | Not the same as something else.                         |            |
| past           | Events that have already happened.                      | <b>←</b>   |
| present        | Events that are happening now.                          |            |