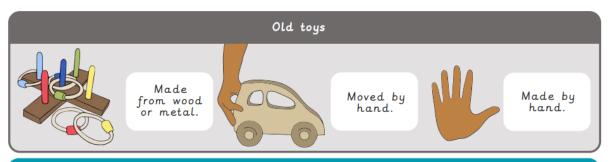

| An object children play with.                           | PA         |
| wooden         | Object made of wood.                                    |            |
| plastic        | A man-made material which is usually shaped or moulded. |            |
| metal          | A solid material which is usually hard and shiny.       | 20         |
| artefact       | Objects used by people in the past.                     |            |
| similar        | Something that is like something else.                  | <b>◆</b> ❖ |
| different      | Not the same as something else.                         |            |
| past           | Events that have already happened.                      | <b>←</b>   |
| present        | Events that are happening now.                          |            |