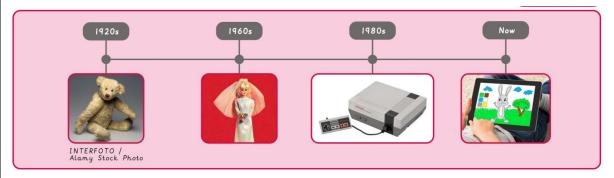

| An object children play with.                           | PA         |
| wooden         | Object made of wood.                                    |            |
| plastic        | A man-made material which is usually shaped or moulded. |            |
| metal          | A solid material which is usually hard and shiny.       | 20         |
| artefact       | Objects used by people in the past.                     |            |
| similar        | Something that is like something else.                  | <b>◆</b> ❖ |
| different      | Not the same as something else.                         |            |
| past           | Events that have already happened.                      | <b>←</b>   |
| present        | Events that are happening now.                          |            |